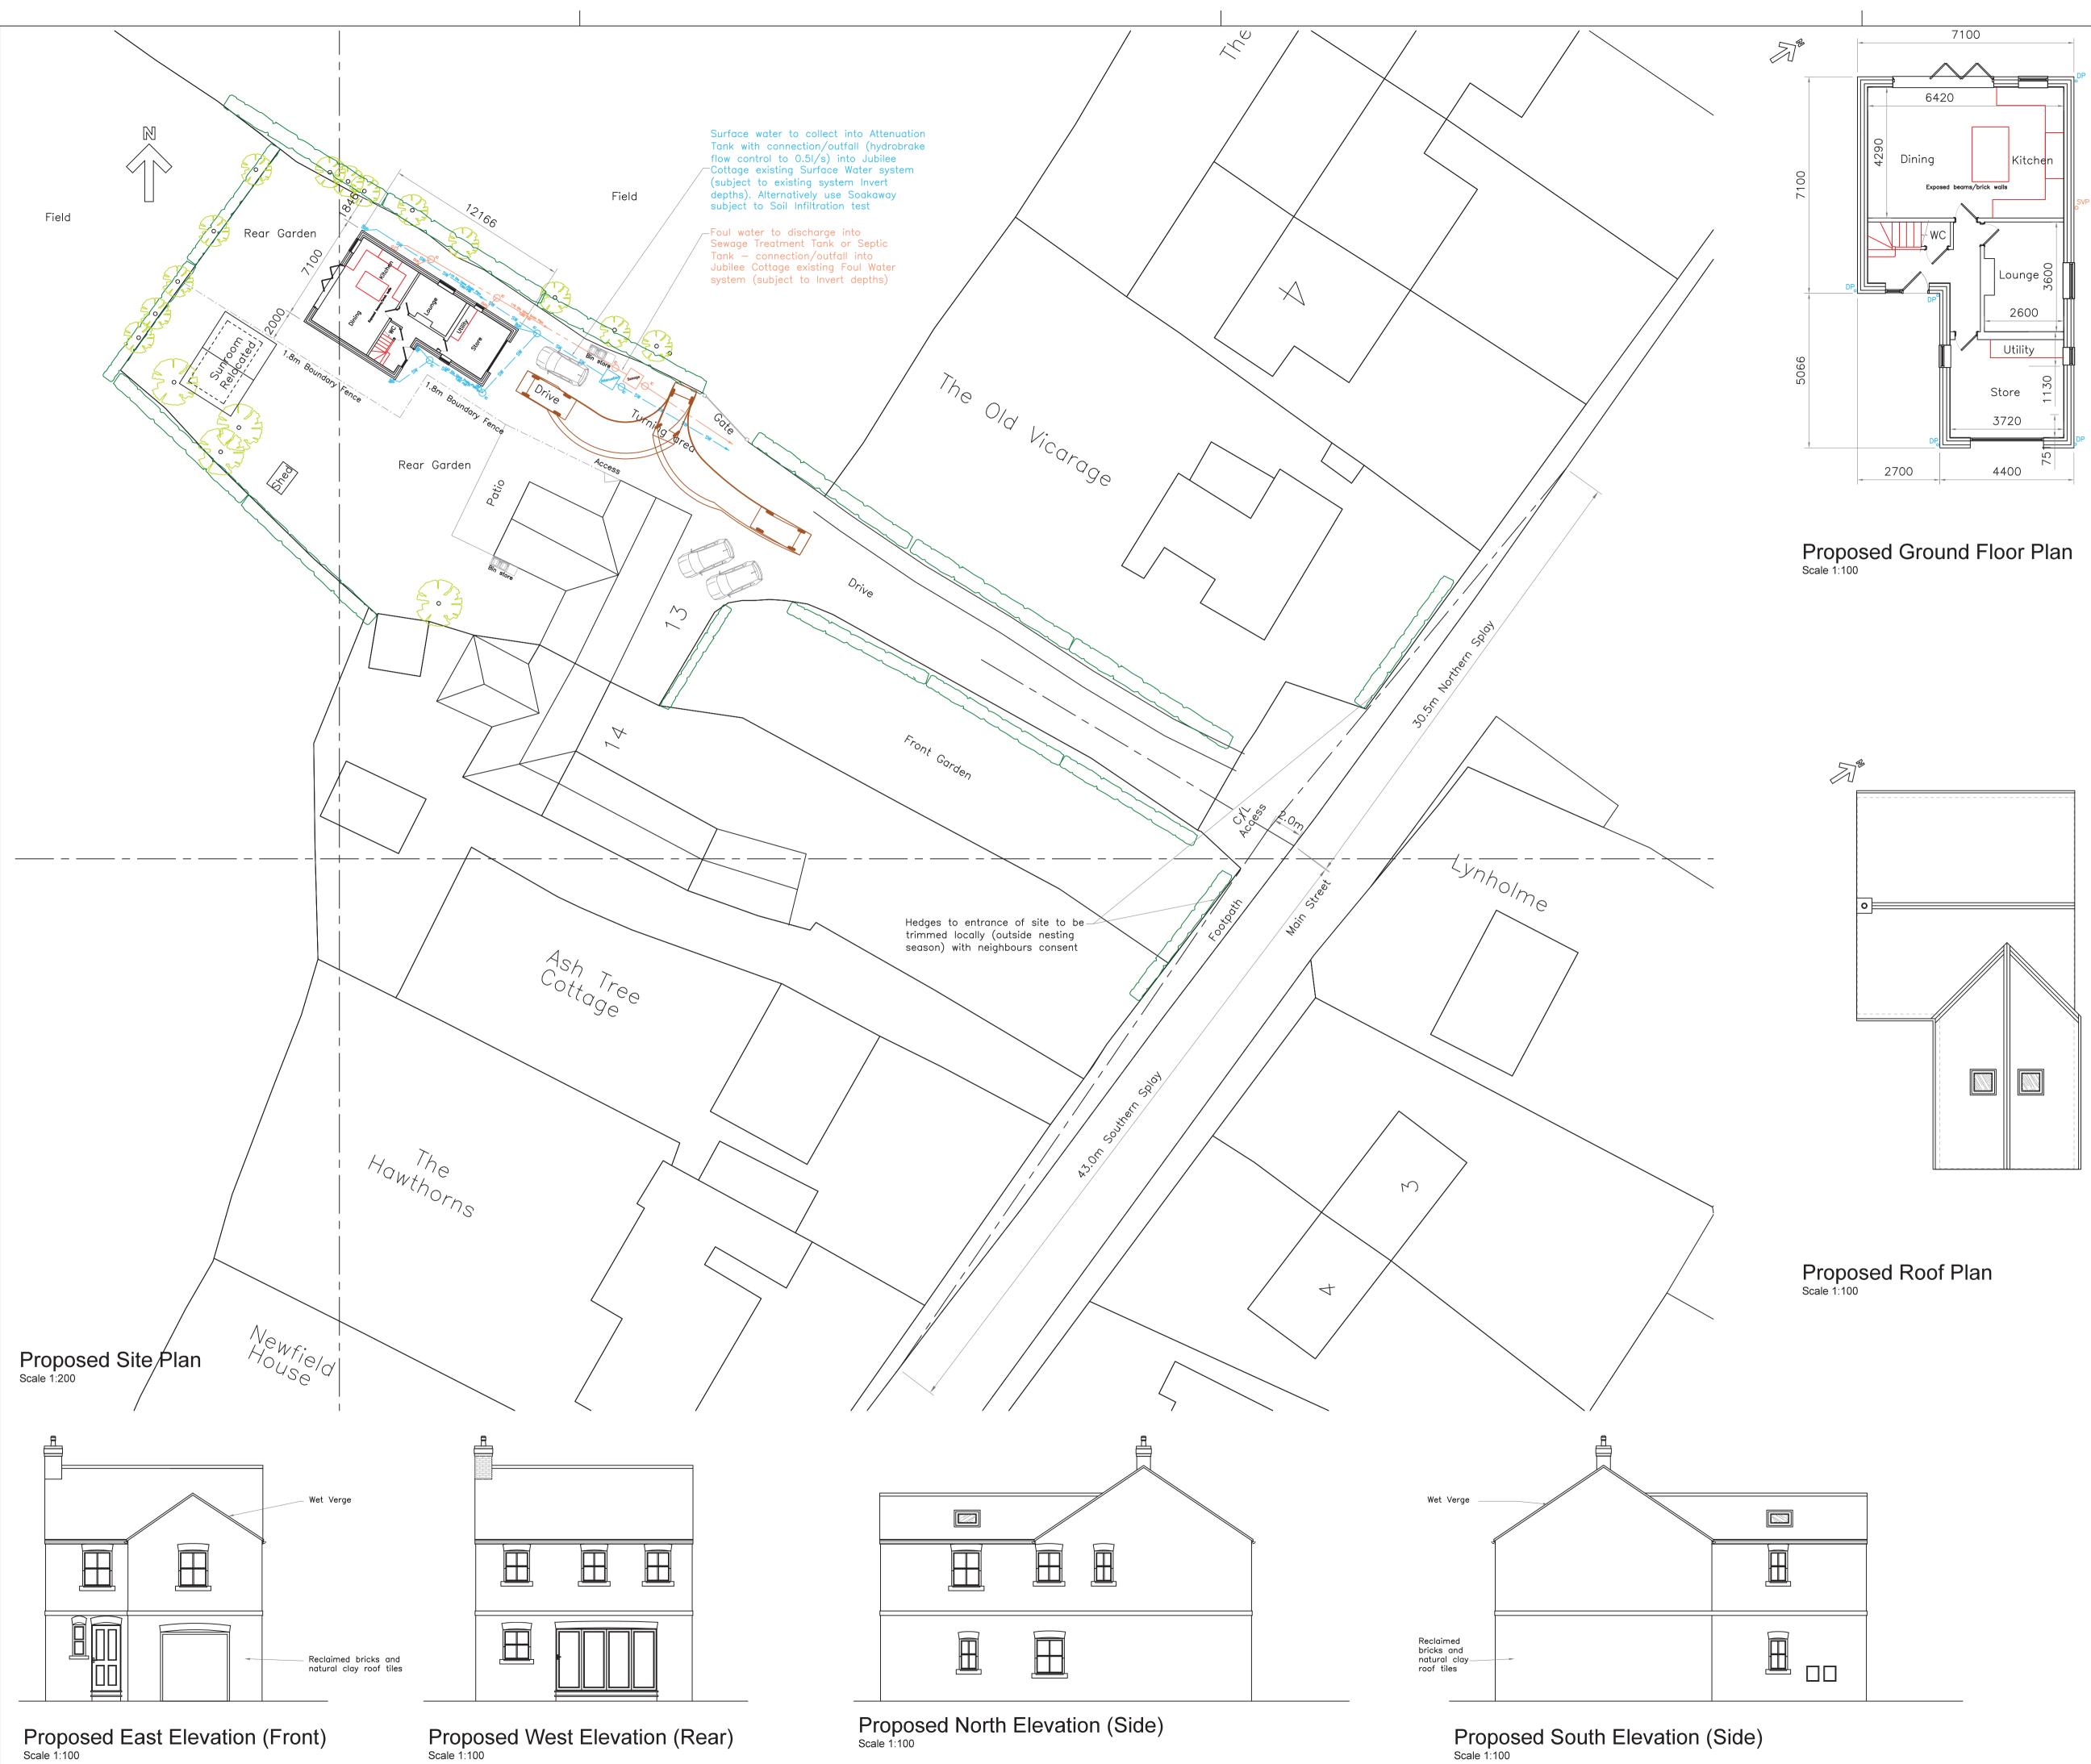

Proposed First Floor Plan Scale 1:100

## AMENDED DRAWING

Notes:

- 1. All coursework shown indicative only.
- 2. This drawing is for Planning Application purposes only.
- All dimensions to be confirmed by builder during setting out, prior to construction.
- All brickwork opening sizes to be verified with window and door dimensions. Builder to allow for fit up tolerances.
- 5. Do not scale off this drawing.

| 6. | All             | boundaries |  |       | shown | have | been | assumed |
|----|-----------------|------------|--|-------|-------|------|------|---------|
|    | from site visit |            |  | visit |       |      |      |         |

| from site visit.                                                                                                                                                                                                                                                                  |  |  |  |  |  |  |  |
|-----------------------------------------------------------------------------------------------------------------------------------------------------------------------------------------------------------------------------------------------------------------------------------|--|--|--|--|--|--|--|
| Refer to Title Deeds for true boundary information.F27.09.19Car turning circle addedE25.06.19Layout revised to Planning Officer commentsD01.04.19Layout revised to Planning Officer commentsC06.11.18Visibility Splays addedB09.10.18Scales revisedA05.10.18Boundary line removed |  |  |  |  |  |  |  |
| Rev. Date Description                                                                                                                                                                                                                                                             |  |  |  |  |  |  |  |
| Drawings prepared by: Kevin Bristowe                                                                                                                                                                                                                                              |  |  |  |  |  |  |  |
| Technical Design Ltd.                                                                                                                                                                                                                                                             |  |  |  |  |  |  |  |
| 36 Top Lane, Copmanthorpe,York YO23 3UJ                                                                                                                                                                                                                                           |  |  |  |  |  |  |  |
| Tel: 01904 709023                                                                                                                                                                                                                                                                 |  |  |  |  |  |  |  |
| Mob:                                                                                                                                                                                                                                                                              |  |  |  |  |  |  |  |
| email: info@sizetec.co.uk                                                                                                                                                                                                                                                         |  |  |  |  |  |  |  |
| PLANNING APPLICATION                                                                                                                                                                                                                                                              |  |  |  |  |  |  |  |
| Proposed Arrangement                                                                                                                                                                                                                                                              |  |  |  |  |  |  |  |
| New build dwelling to rear of,                                                                                                                                                                                                                                                    |  |  |  |  |  |  |  |
| Jubilee Cottage, 13 Main Street, Thorganby,                                                                                                                                                                                                                                       |  |  |  |  |  |  |  |
| York YO19 6DB                                                                                                                                                                                                                                                                     |  |  |  |  |  |  |  |
| for Mr Chris Garland                                                                                                                                                                                                                                                              |  |  |  |  |  |  |  |
|                                                                                                                                                                                                                                                                                   |  |  |  |  |  |  |  |
| Scale 1:100/1:200 Checked By:                                                                                                                                                                                                                                                     |  |  |  |  |  |  |  |
| Drawing No. Rev                                                                                                                                                                                                                                                                   |  |  |  |  |  |  |  |
| JUB/002 F                                                                                                                                                                                                                                                                         |  |  |  |  |  |  |  |