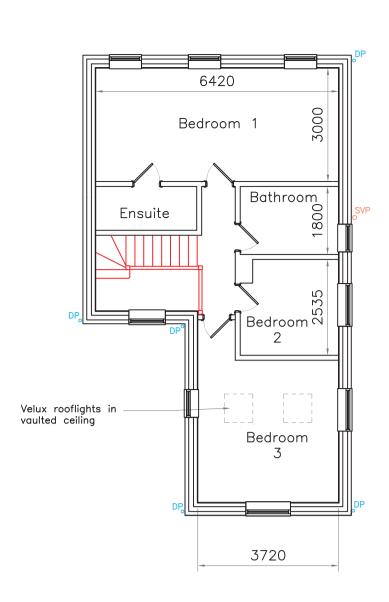

Proposed First Floor Plan Scale 1:100

## AMENDED DRAWING

Notes:

- 1. All coursework shown indicative only.
- 2. This drawing is for Planning Application purposes only.
- All dimensions to be confirmed by builder during setting out, prior to construction.
- All brickwork opening sizes to be verified with window and door dimensions. Builder to allow for fit up tolerances.
- 5. Do not scale off this drawing.

| 6. | All             | boundaries |  |       | shown | have | been | assumed |
|----|-----------------|------------|--|-------|-------|------|------|---------|
|    | from site visit |            |  | visit |       |      |      |         |

| from site visit.